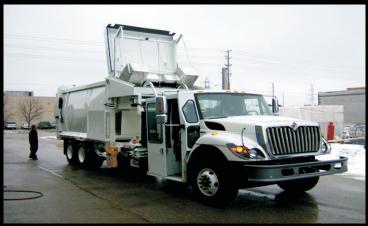

## MULTI-STREAM PK III

The Pac-King III is equipped to collect three separate streams. The lower compartment is split vertically into ratios that best suit your needs and is equipped with a crusher panel and high compaction ram cylinders. The upper compartment has its own packer feed via a full width bucket with an automated canopy and it's equipped for medium to light compaction. This design allows the vehicle to be adaptable to many different applications such as separation of wet and dry refuse and commingled recyclables or refuse, commingled recyclables and newsprint etc.

## **FEATURES:**

- **S** Capacities from 29 to 40 cu. yd.
- Upper & Lower 18" deep packers
- Lower packer has crusher panel and high compaction ram cylinders
- Upper packer has medium to light comp.
- Upper packer loaded by means of a full width bucket located behind cab
- Various tailgate configurations available
- Electronic packer control with multicycle function