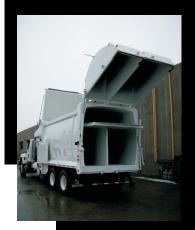

## MULTI-STREAM PK III

The Pac-King III is equipped to collect three separate streams. The lower compartment is split vertically into ratios that best suit your needs and is equipped with a crusher panel and high compaction ram cylinders. The upper compartment has its own packer feed via a full width bucket with an automated canopy and it's equipped for medium to light compaction. This design allows the vehicle to be adaptable to many different applications such as separation of wet and dry refuse and commingled recyclables or refuse, commingled recyclables and newsprint etc.

## **FEATURES:**

- **S** Capacities from 29 to 40 cu. yd.
- Upper & Lower 18" deep packers
- Lower packer has crusher panel and high compaction ram cylinders
- Upper packer has medium to light comp.
- Upper packer loaded by means of a full width bucket located behind cab
- Various tailgate configurations available
- Electronic packer control with multicycle function