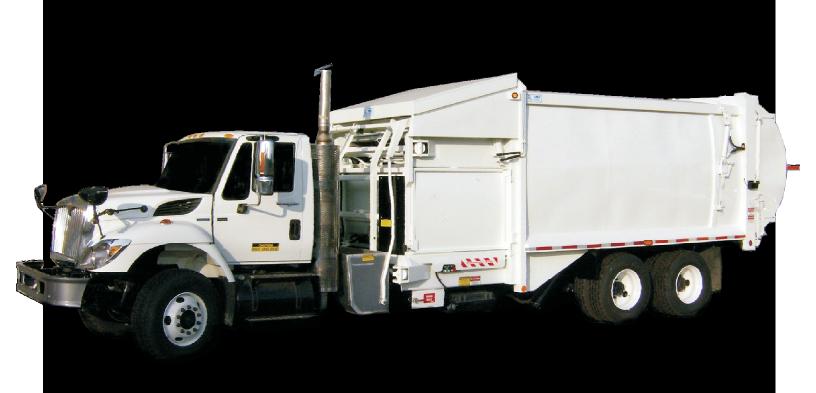

## MULTI-STREAM PK III

The Pac-King III is equipped to collect three separate streams. The lower compartment is split vertically into ratios that best suit your needs and is equipped with a crusher panel and high compaction ram cylinders. The upper compartment has its own packer feed via a full width bucket with an automated canopy and it's equipped for medium to light compaction. This design allows the vehicle to be adaptable to many different applications such as separation of wet and dry refuse and commingled recyclables or refuse, commingled recyclables and newsprint etc.

## **FEATURES:**

- **S** Capacities from 29 to 40 cu. yd.
- Upper & Lower 18" deep packers
- Lower packer has crusher panel and high compaction ram cylinders
- Upper packer has medium to light comp.
- Upper packer loaded by means of a full width bucket located behind cab
- Various tailgate configurations available
- Electronic packer control with multicycle function