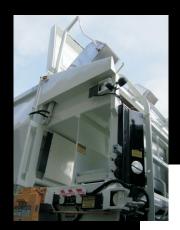

## MULTI-STREAM PK III

The Pac-King III is equipped to collect three separate streams. The lower compartment is split vertically into ratios that best suit your needs and is equipped with a crusher panel and high compaction ram cylinders. The upper compartment has its own packer feed via a full width bucket with an automated canopy and it's equipped for medium to light compaction. This design allows the vehicle to be adaptable to many different applications such as separation of wet and dry refuse and commingled recyclables or refuse, commingled recyclables and newsprint etc.

## **FEATURES:**

- **S** Capacities from 29 to 40 cu. yd.
- Upper & Lower 18" deep packers
- Lower packer has crusher panel and high compaction ram cylinders
- Upper packer has medium to light comp.
- Upper packer loaded by means of a full width bucket located behind cab
- Various tailgate configurations available
- Electronic packer control with multicycle function